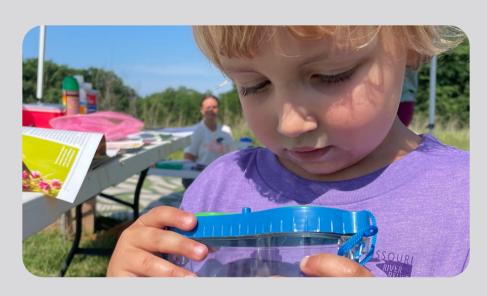

## Showcasing → RBMSP

By hiking wooded trails, exploring grassland habitats, and getting our feet wet in more than one creek, we showcased amazing and diverse natural features of Rock Bridge Memorial State Park. Many children experienced their first hike and their first time playing in a creek while participating in our program. Several adult participants remarked that they had never previously explored those areas of the park.