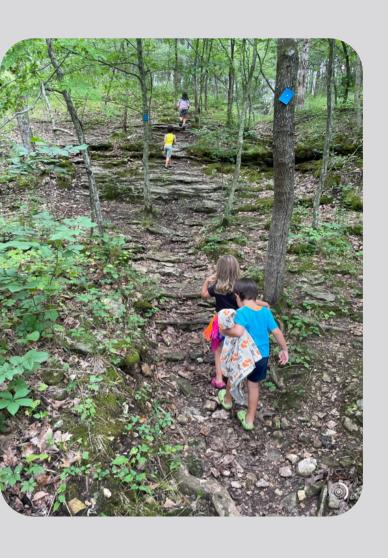

## Showcasing → RBMSP

By hiking wooded trails, exploring grassland habitats, and getting our feet wet in more than one creek, we showcased amazing and diverse natural features of Rock Bridge Memorial State Park. Many children experienced their first hike and their first time playing in a creek while participating in our program. Several adult participants remarked that they had never previously explored those areas of the park.