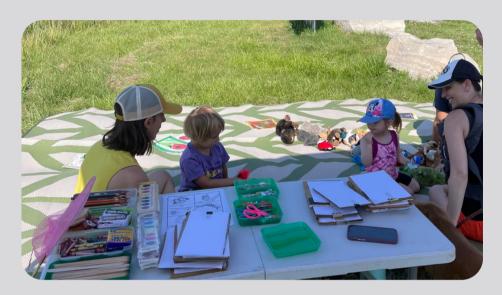

### About Our Programs

Nature Detectives blends nature based learning opportunities with imaginative play. Unstructured nature play is strongly associated with a wide range of positive impacts on health. Notably, Rock Bridge Memorial State Park was originally conceived as a place where children could run and play in safety.

## Showcasing → RBMSP

By hiking wooded trails, exploring grassland habitats, and getting our feet wet in more than one creek, we showcased amazing and diverse natural features of Rock Bridge Memorial State Park. Many children experienced their first hike and their first time playing in a creek while participating in our program. Several adult participants remarked that they had never previously explored those areas of the park.