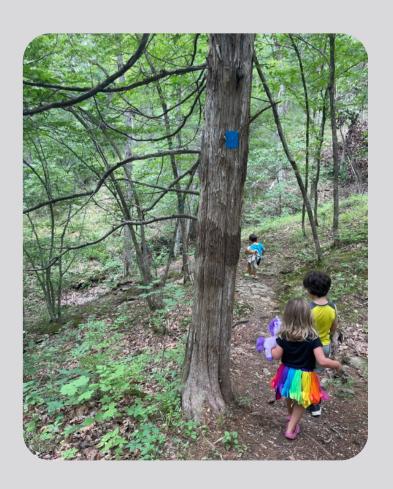

## Showcasing → RBMSP

By hiking wooded trails, exploring grassland habitats, and getting our feet wet in more than one creek, we showcased amazing and diverse natural features of Rock Bridge Memorial State Park. Many children experienced their first hike and their first time playing in a creek while participating in our program. Several adult participants remarked that they had never previously explored those areas of the park.