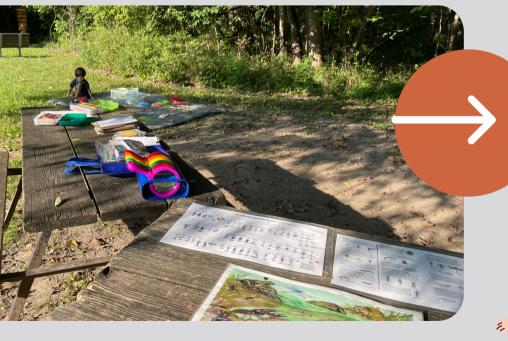

## Showcasing → RBMSP

By hiking wooded trails, exploring grassland habitats, and getting our feet wet in more than one creek, we showcased amazing and diverse natural features of Rock Bridge Memorial State Park. Many children experienced their first hike and their first time playing in a creek while participating in our program. Several adult participants remarked that they had never previously explored those areas of the park.